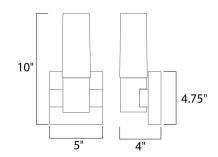

## **MEASUREMENTS**

DIMENSION : 5" W x 10" H x 4" Ext : 4.75" W x 4.75" H MAX OAH

HANGING WEIGHT : 0.83 lb