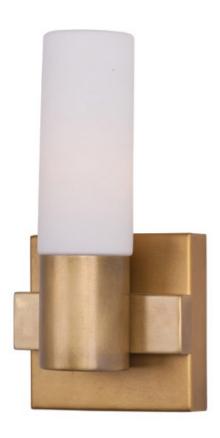

## PRODUCT DESCRIPTION

The Contessa collection is a Soft Modern design combining elements of traditional brass heritage and contemporary elongated glass. The cylindrical shades are made of etched opal Satin White glass providing a soft diffused light while adding a contemporary flair to the design. The frames are constructed of rectangular tubing finished in our Natural Aged Brass softening the modern approach of the design.